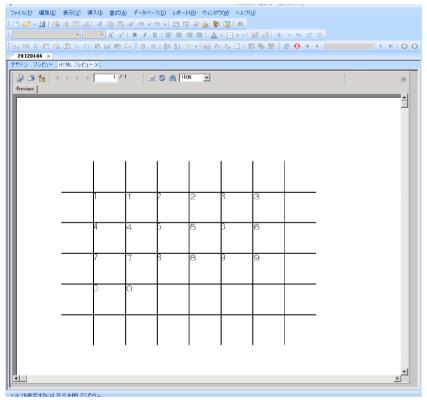

## 5)Select [View]-[HTML Preview]

| [HTMLPreview] font position is different from [Preview Sample] font position. [HTMLPreview] font position is different from [Design] font position. |
|-----------------------------------------------------------------------------------------------------------------------------------------------------|
| [Desing] .rpt file                                                                                                                                  |
| 1                                                                                                                                                   |
| [View]-[Preview Sample]                                                                                                                             |
| 1                                                                                                                                                   |
| [View]-[HTMLPreview Sample]                                                                                                                         |
|                                                                                                                                                     |