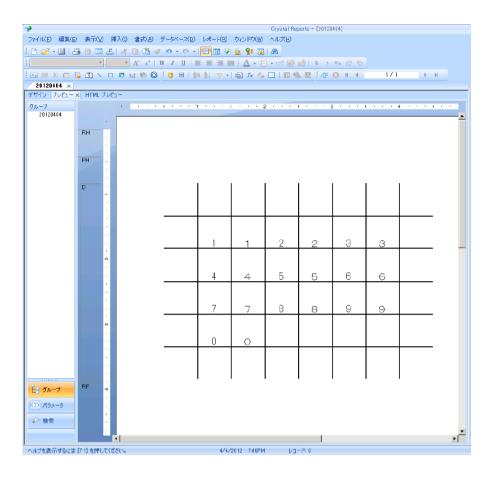

## 5)Select [View]-[HTML Preview]

| [HTMLPreview] font position is different from [Preview Sample] font position. [HTMLPreview] font position is different from [Design] font position. |
|-----------------------------------------------------------------------------------------------------------------------------------------------------|
| [Desing] .rpt file                                                                                                                                  |
| 1                                                                                                                                                   |
| [View]-[Preview Sample]                                                                                                                             |
| 1                                                                                                                                                   |
| [View]-[HTMLPreview Sample]                                                                                                                         |
|                                                                                                                                                     |