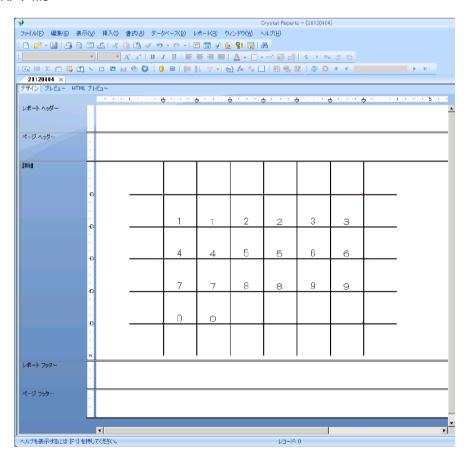

## The Contents of Problem

1)Select [Open] from [File] menu on toolbar 2)Select [Enterprise] on Open file dialog



## 3)Make RPT file





## 5)Select [View]-[HTML Preview]



| [HTMLPreview] font position is different from [Preview Sample] font position. [HTMLPreview] font position is different from [Design] font position. |
|-----------------------------------------------------------------------------------------------------------------------------------------------------|
| [Desing] .rpt file                                                                                                                                  |
| 1                                                                                                                                                   |
| [View]-[Preview Sample]                                                                                                                             |