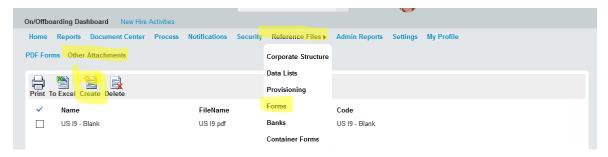

## Add the temporary Federal W4

Save a copy of the Federal W4 on your computer. Here's a link to the latest version:

## https://www.irs.gov/pub/irs-pdf/fw4.pdf

Add the 2018 Federal W4 form to the 'Other Attachments' section. This will be used to attach a copy to the welcome notification.

Onboarding > Reference Files > Forms > Other Attachments > Click Create icon