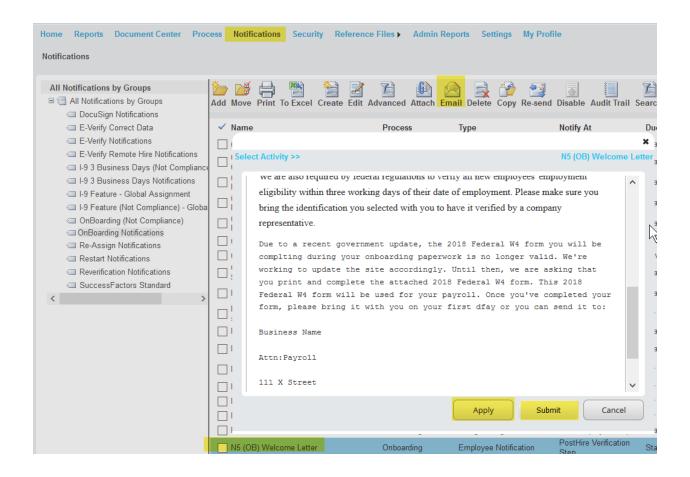

Click the Attach icon and select your uploaded form from the Forms and Files list. Click the arrow to bring it to the Selected Forms and Files box and click Close.

To add text the notification, select your email (line will be blue) and click the Email icon. Here you can add any text to explain what to do with the Federal W4 attached.

Note: name of your welcome email may be different. Also, text provided in screenshot is sample only. You'll need to add content that is relevant to your business.