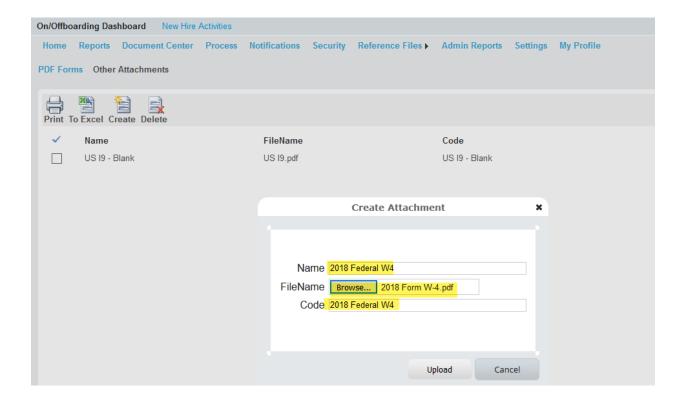

Enter the Name, upload the file, add the Code name and click Upload. You may need to refresh the page to see the form added.

Pull up your email. You may need to use Search to find it.

Select your email (the line will be blue)