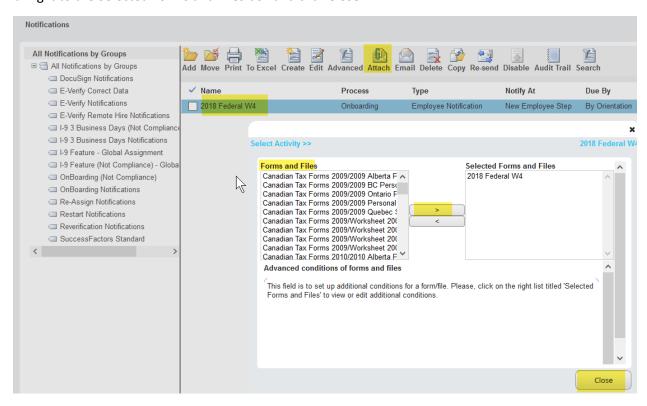

Click the Attach icon and select your uploaded form from the Forms and Files list. Click the arrow to bring it to the Selected Forms and Files box and click Close.

To add text the notification, select your email (line will be blue) and click the Email icon. Here you can add any text to explain what to do with the Federal W4 attached.