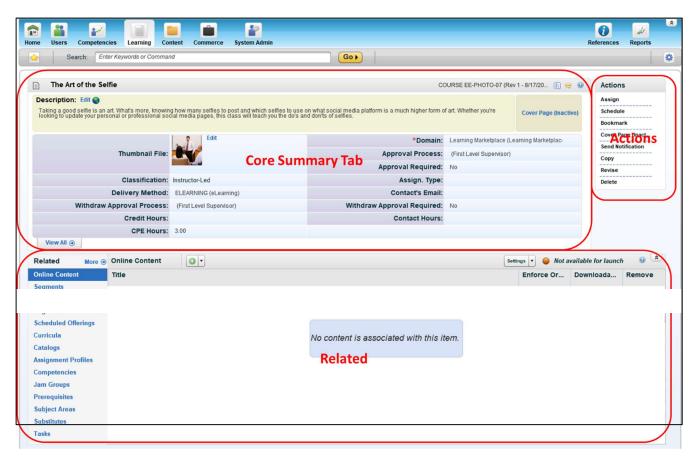

Figure 3: Left Tertiary Navigation Menu

Figure 4: Core Summary Tab, Related & Actions

Figure 5: Add New Item Wizard

Figure 6: Record Configuration

6