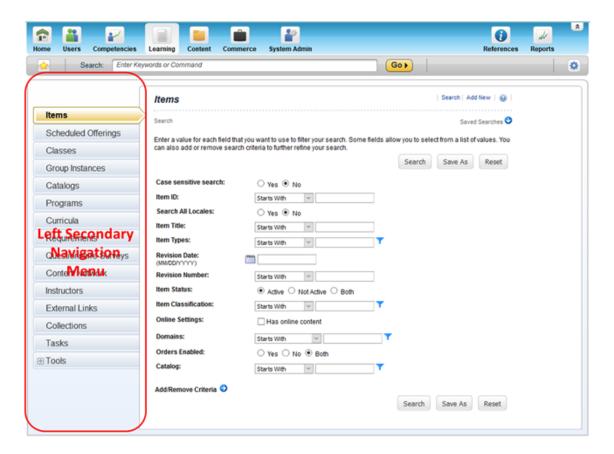

### User application page containing Flash:

Organization Dashboard

Figure 1: Top Primary Navigation, Utility Bar, Bookmarks & Recents Panel, Learning Administration Home

Figure 2: Left Secondary Navigation Menu