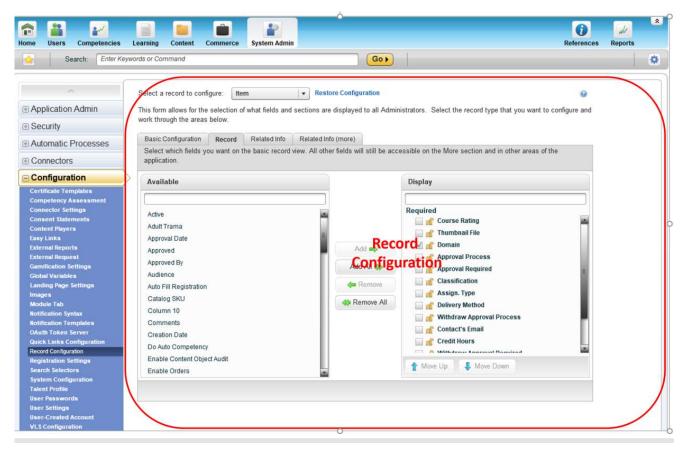

#### Administration application pages containing Flash:

- Top Primary Navigation Menu
- Utility Bar
- Bookmarks and Recents Panel
- Learning Administration Home
- Left Secondary Navigation Menu (all secondary menus throughout the application)
- Left Tertiary Navigation Menu (all tertiary menus throughout the application)
  - o User
  - o Assignment Profile
  - o Item
  - Scheduled Offering
  - Catalog
  - o Curriculum
  - Coupons
  - Subscriptions
  - o Purchase Orders
- · Add New Item Wizard
- Record Configuration

Figure 3: Left Tertiary Navigation Menu

Figure 4: Core Summary Tab, Related & Actions

Figure 5: Add New Item Wizard

Figure 6: Record Configuration

6