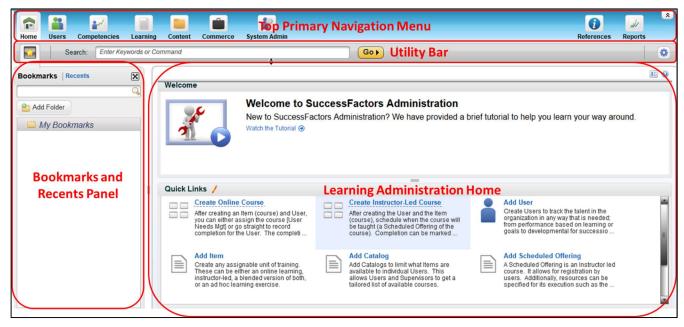

### User application page containing Flash:

Organization Dashboard

Figure 1: Top Primary Navigation, Utility Bar, Bookmarks & Recents Panel, Learning Administration Home

Figure 2: Left Secondary Navigation Menu