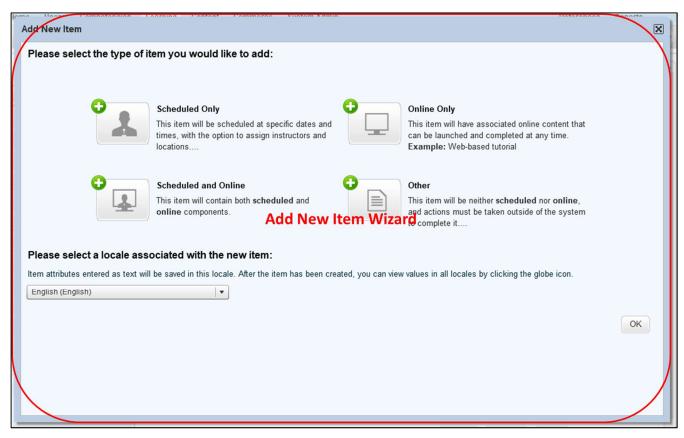

#### Administration application pages containing Flash:

- Top Primary Navigation Menu
- Utility Bar
- Bookmarks and Recents Panel
- Learning Administration Home
- Left Secondary Navigation Menu (all secondary menus throughout the application)
- Left Tertiary Navigation Menu (all tertiary menus throughout the application)
  - o User
  - o Assignment Profile
  - o Item
  - Scheduled Offering
  - Catalog
  - o Curriculum
  - Coupons
  - Subscriptions
  - o Purchase Orders
- · Add New Item Wizard
- Record Configuration

Figure 3: Left Tertiary Navigation Menu

Figure 4: Core Summary Tab, Related & Actions

Figure 5: Add New Item Wizard

Figure 6: Record Configuration

6