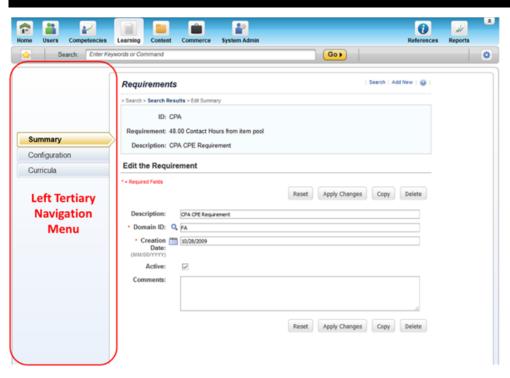

Figure 3: Left Tertiary Navigation Menu

Figure 4: Core Summary Tab, Related & Actions

Figure 5: Add New Item Wizard

Figure 6: Record Configuration

6