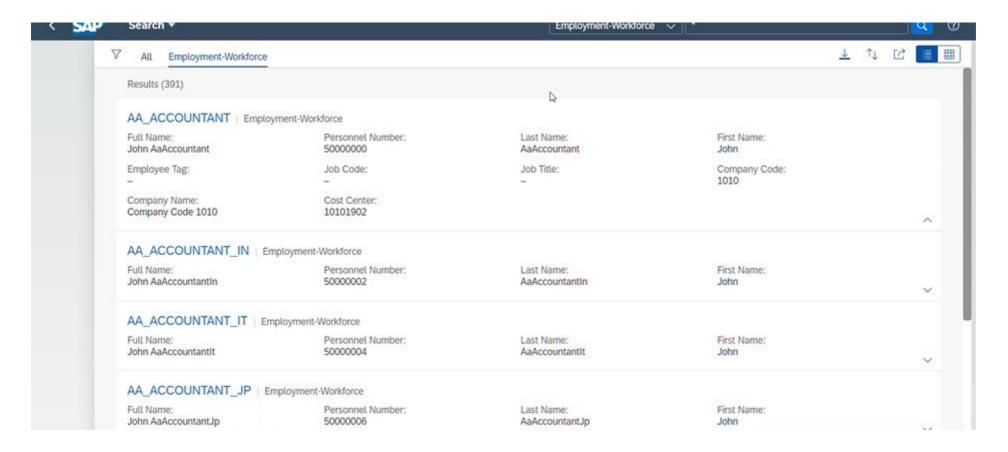

### **Search Model: Post Migrated State**

2. Employment- Workforce search model returns the values

© 2019 SAP SE or an SAP affiliate company. All rights reserved. | INTERNAL