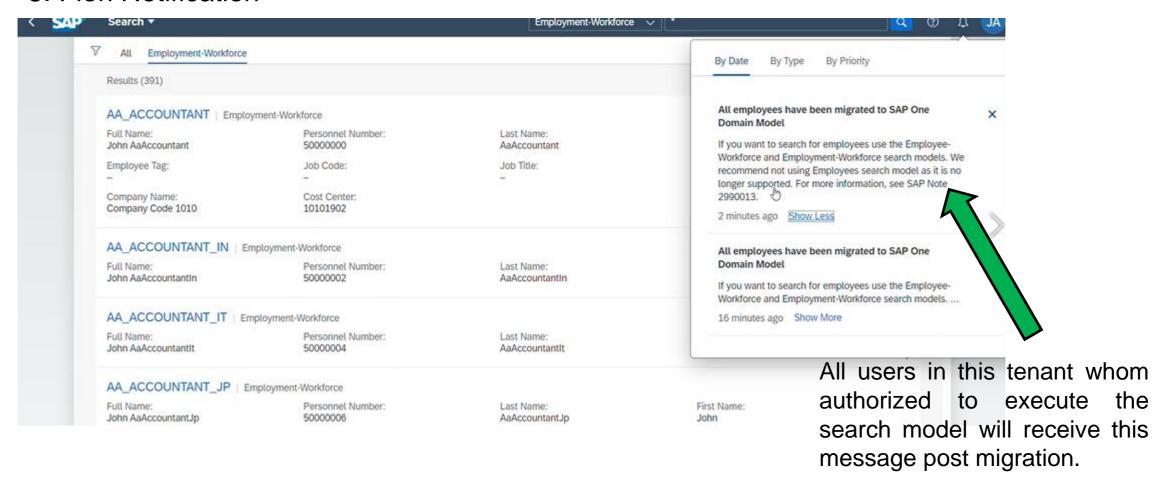

#### **Search Model: Post Migrated State – Fiori Message**

#### 3. Fiori Notification

© 2019 SAP SE or an SAP affiliate company. All rights reserved. I INTERNAL